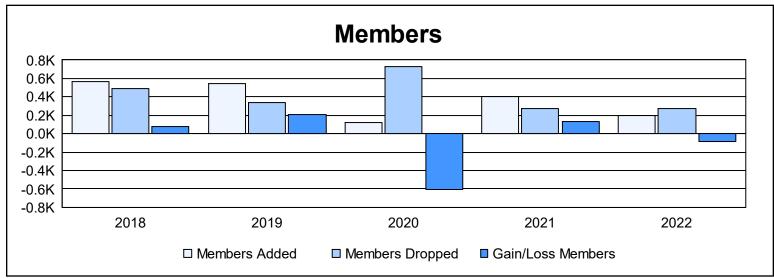

District 322C5 As of June 2022 Cumulative

| Year      | New<br>Clubs | Dropped<br>Clubs | Gain/<br>Loss<br>Clubs | New<br>Members | Charter<br>Members | Reinstate<br>Members | Transfer<br>Members | Total<br>Member<br>Added | Total<br>Members<br>Dropped | Gain/<br>Loss<br>Members |
|-----------|--------------|------------------|------------------------|----------------|--------------------|----------------------|---------------------|--------------------------|-----------------------------|--------------------------|
| 2017-2018 | 9            | 2                | 7                      | 235            | 203                | 124                  | 7                   | 569                      | 490                         | 79                       |
| 2018-2019 | 10           | 3                | 7                      | 231            | 274                | 34                   | 1                   | 540                      | 336                         | 204                      |
| 2019-2020 | 1            | 20               | -19                    | 66             | 38                 | 11                   | 3                   | 118                      | 727                         | -609                     |
| 2020-2021 | 3            | 1                | 2                      | 191            | 155                | 52                   | 3                   | 401                      | 269                         | 132                      |
| 2021-2022 | 3            | 8                | -5                     | 119            | 70                 | 2                    | 6                   | 197                      | 277                         | -80                      |
| Average   | 5            | 7                | -2                     | 168            | 148                | 45                   | 4                   | 365                      | 420                         | -55                      |